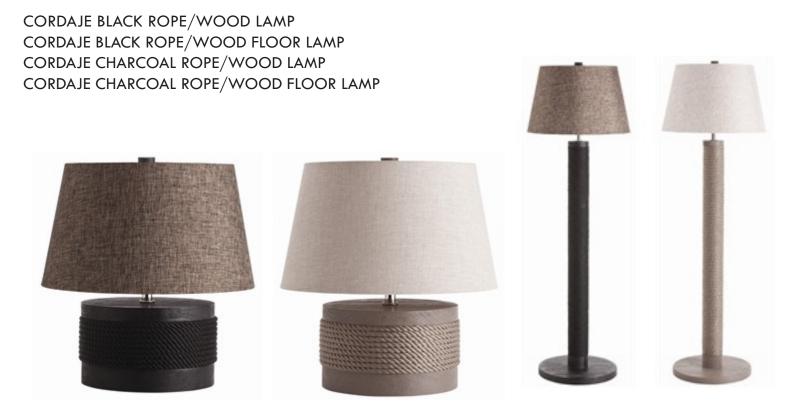

**OPTIC** sophisticated brass and frosted glass lighting conceived by imagining spider web dream-catchers under the Montana full moon

**CORDAJE** inspired by a blackened pier pillar in Wellington, New Zealand that was wrapped with heavy Mexican agove sisal rope