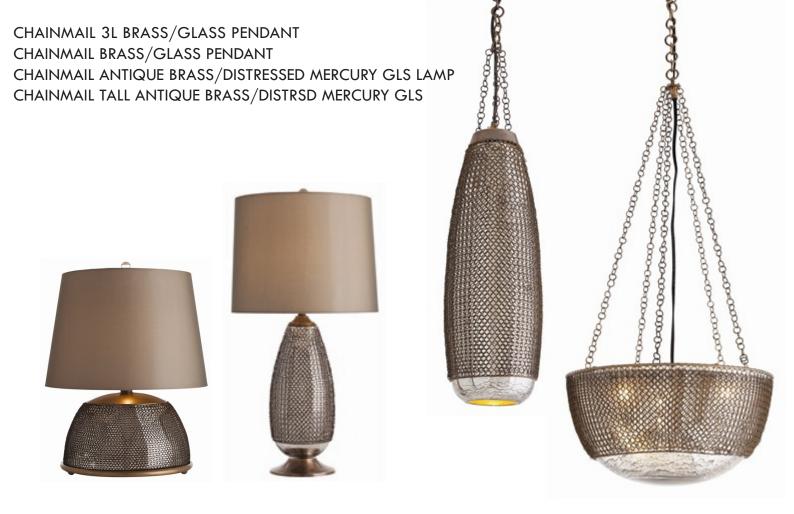

**CHAINMAIL** covering fragile mercury glass was inspired by the emperor's link armor in Beijing's Foridden City

OPTIC 3L LARGE CAST BRASS/GLASS PENDANT OPTIC 3L SMALL CAST BRASS/GLASS PENDANT OPTIC CAST BRASS/GLASS PENDANT