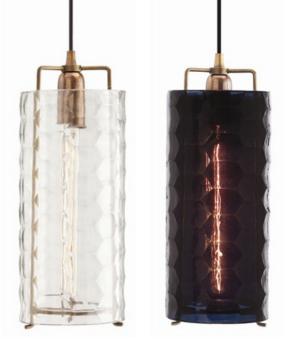

ICE FACETED LARGE AMBER GLASS/IRON PENDANT

ICE FACETED LARGE CLEAR GLASS/IRON PENDANT

ICE FACETED LARGE MIDNIGHT GLASS/IRON PENDANT

ICE FACETED CLEAR GLASS BOWL ICE FACETED CLEAR GLASS VASE PILLAR HOLDER

ICE heavy glass, polished and faceted, was imagined from an icicle covered street lamp in front of an Arts & Crafts building in Chicago

**BILBAO** a tapered etched shape and a pearlescent finish influenced by a catch of silver fish caught off the Spanish coast