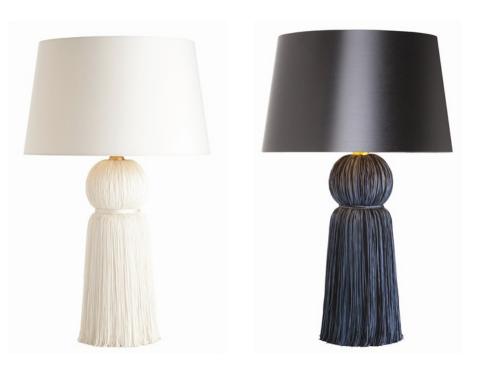

SANKON INTERIORS www.sankoninteriors.com

**BERTI** inspired by a field of tall golden reeds near a valley farmhouse in the Andes mountains

TASSEL IVORY 2L PENDANT

TASSEL IVORY TABLE LAMP

TASSEL BLACK & NAVY TABLE LAMP