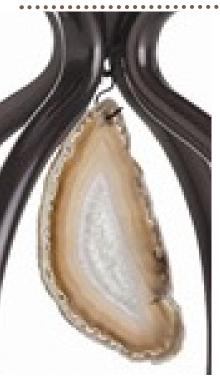

TASSEL influenced by handmade antique passementarie trim seen in a grand old hotel in Santiago

AGATE ROSE GOLD IRON/NATURAL STONE ACCENT LAMP AGATE BRONZE GOLD IRON/NATURAL STONE ACCENT LAMP

AGATE influenced by primitive forms of Maori tools typically carved in stone