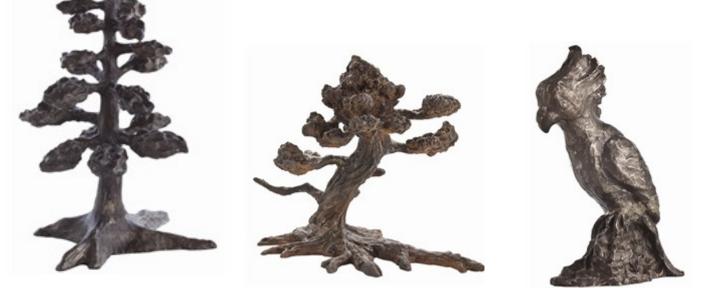

PINE BONSAI CAST IRON SCULPTURE CYPRESS BONSAI CAST IRON SCULPTURE PRETTY BOY CAST IRON SCULPTURE

**IRON SCULPTURE** taken directly from nature were cast from my own models, then left to patinate and purposefully left unfinished