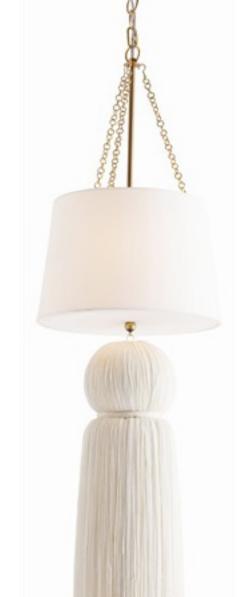

SANKON INTERIORS www.sankoninteriors.com

**BERTI** inspired by a field of tall golden reeds near a valley farmhouse in the Andes mountains

TASSEL IVORY 2L PENDANT

TASSEL IVORY TABLE LAMP

TASSEL BLACK & NAVY TABLE LAMP