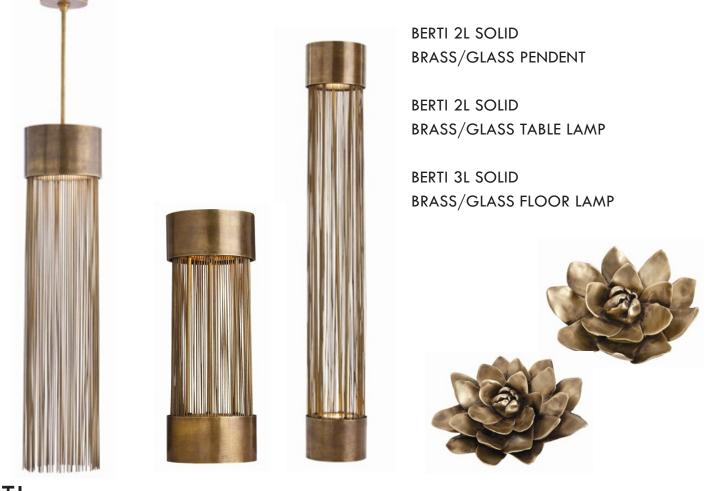

SANKON INTERIORS www.sankoninteriors.com

**BERTI** inspired by a field of tall golden reeds near a valley farmhouse in the Andes mountains

TASSEL IVORY 2L PENDANT

TASSEL IVORY TABLE LAMP

TASSEL BLACK & NAVY TABLE LAMP