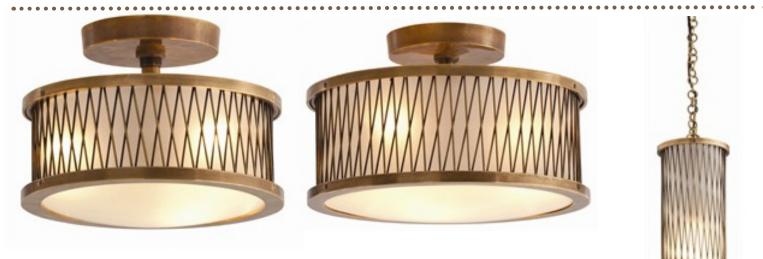

**OPTIC** sophisticated brass and frosted glass lighting conceived by imagining spider web dream-catchers under the Montana full moon

**CORDAJE** inspired by a blackened pier pillar in Wellington, New Zealand that was wrapped with heavy Mexican agove sisal rope