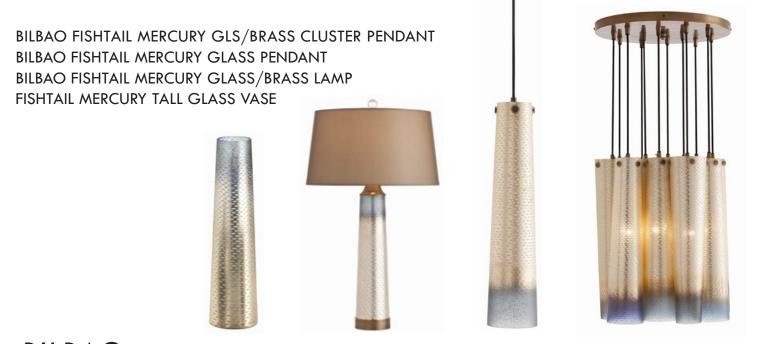

ICE heavy glass, polished and faceted, was imagined from an icicle covered street lamp in front of an Arts & Crafts building in Chicago

**BILBAO** a tapered etched shape and a pearlescent finish influenced by a catch of silver fish caught off the Spanish coast