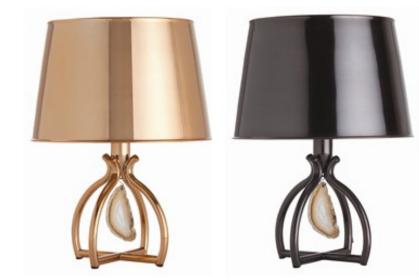

TASSEL influenced by handmade antique passementarie trim seen in a grand old hotel in Santiago

AGATE ROSE GOLD IRON/NATURAL STONE ACCENT LAMP AGATE BRONZE GOLD IRON/NATURAL STONE ACCENT LAMP

AGATE influenced by primitive forms of Maori tools typically carved in stone