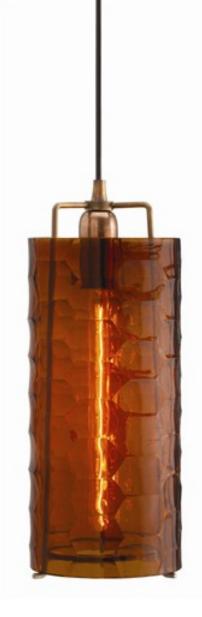

ICE FACETED LARGE AMBER GLASS/IRON PENDANT

ICE FACETED LARGE CLEAR GLASS/IRON PENDANT

ICE FACETED LARGE MIDNIGHT GLASS/IRON PENDANT

ICE FACETED CLEAR GLASS BOWL ICE FACETED CLEAR GLASS VASE PILLAR HOLDER

ICE heavy glass, polished and faceted, was imagined from an icicle covered street lamp in front of an Arts & Crafts building in Chicago

**BILBAO** a tapered etched shape and a pearlescent finish influenced by a catch of silver fish caught off the Spanish coast